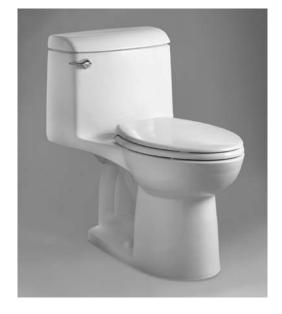

# CHAMPION® 4 ELONGATED RIGHT HEIGHT™ **ONE-PIECE TOILET**

#### **2034.014**

- · Vitreous china
- EverClean® surface inhibits the growth of stain- and odor-causing bacteria, mold, and mildew on the surface
- Low-consumption (6.0 Lpf/1.6 gpf)
- Features Champion® 4 Flushing System performance platform
- 4" non-adjustable, piston action Accelorator™ flush valve
- 16-1/2" rim height for accessible applications
- Elongated siphon action jetted bowl
- 2-3/8" fully-glazed trapway
- Chrome trip lever
- 100% factory flush tested
- 2 bolt caps
- 10 year warranty

### **Nominal Dimensions:**

756 x 451 x 749mm (29-3/4" x 17-3/4" x 29-1/2")

Fixture only, seat and supply by others