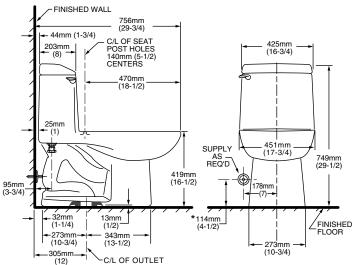

### **Nominal Dimensions:**

756 x 451 x 749mm (29-3/4" x 17-3/4" x 29-1/2")

Fixture only, seat and supply by others

MEETS THE AMERICANS WITH DISABILITIES ACT GUIDELINES AND ANSI A17.1 REQUIREMENTS FOR ACCESSIBLE AND USABLE BUILDING FACILITIES-CHECK LOCAL CODES.

When installed, top of seat meets minimum requirement of 432 to 483mm (17" to 19") from the finished floor.

THIS TOILET IS DESIGNED TO ROUGH-IN AT A MINIMUM DIMENSION OF 305MM (12") FROM FINISHED WALL TO C/L OF OUTLET. SUPPLY NOT INCLUDED WITH FIXTURE AND MUST BE ORDERED SEPARATELY.

\* DIMENSION SHOWN FOR LOCATION OF SUPPLY IS SUGGESTED.

**IMPORTANT:** Dimensions of fixtures are nominal and may vary within the range of tolerances established by ANSI Standard A112.19.2. These measurements are subject to change or cancellation. No responsibility is assumed for use of superseded or voided pages.